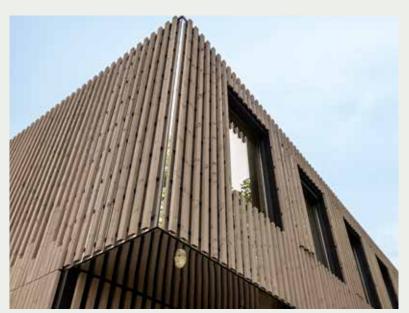

## **Basisschool Het Epos in Rotterdam**

Deze volledig houten school bestaat uit 75 prefab houten modules. De gevel is bekleed met verticale houten latten van Lunawood en behandeld met een voorvergrijzer. Door te variëren met de afstand tussen de latten wordt er een filter gecreëerd die, al naar gelang het weer, een bijzondere spiegeling reflecteert. Dit project is winnaar van de Nationale Houtbouwprijs 2021, categorie Seriematige Houtbouw.