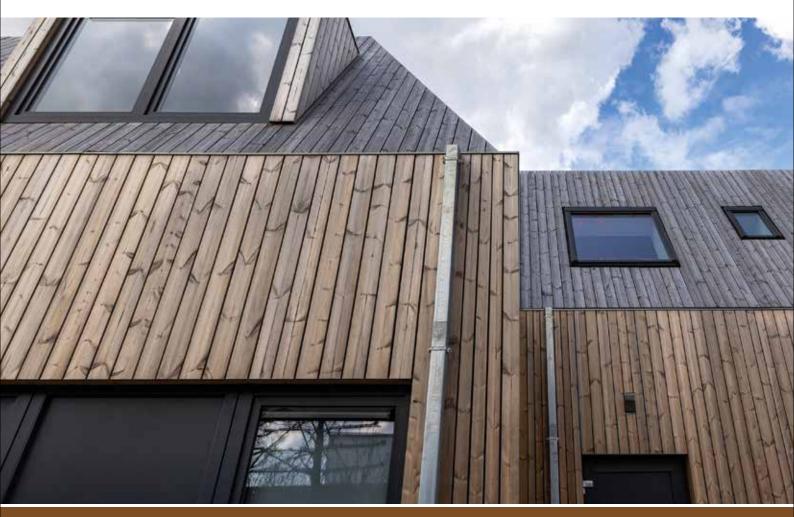

Lunawood heeft als gevelbekleding een gegarandeerde levensduur tot 25 jaar. Dit maakt Lunawood tot een geweldig product voor de lange termijn.

#### Thermische modificatie

Na de thermische modificatie heeft het hout een warme bruine kleur gekregen. Het hout is nu 4 - 7% droog, harsvrij en vormstabiel. Maar de meest belangrijke verandering is dat de duurzaamheid van klasse 4 (niet duurzaam), naar klasse 2 (duurzaam) is gemodificeerd.

# LUNAWOOD BUITEN