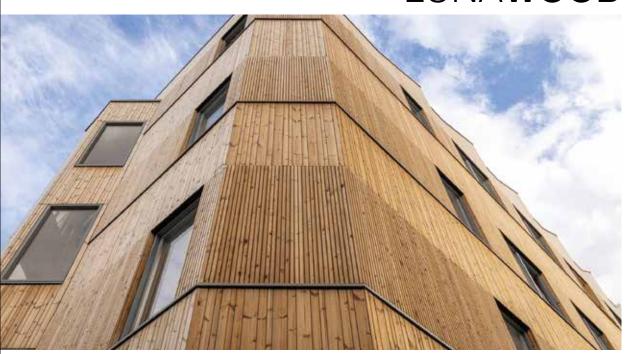

# **LUNAWOOD**

THERMOWOOD voor binnen en buiten

# LUNAWOOD DUURZAAM HOUT

Finland, het land van duizenden meren en bossen. Al sinds ontelbare jaren heeft het noordelijke klimaat vormgegeven aan uniek, langzaam gegroeid, prachtig hout.

#### **Thermowood**

Bij Lunawood wordt dit kwalitatief hoogwaardige materiaal door een proces van thermische modificatie tot Thermowood gemaakt.
We verbeteren de natuurlijke eigenschappen van het hout en tegelijkertijd respecteren en behouden we de bossen die ons dit hout leveren.
Lunawood Thermowood komt voort uit PEFC gecertificeerd Scandinavisch vuren- en grenenhout.

Lunawood heeft als gevelbekleding een gegarandeerde levensduur tot 25 jaar. Dit maakt Lunawood tot een geweldig product voor de lange termijn.