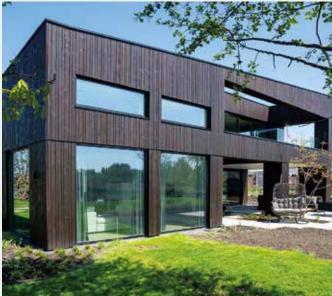

# LUNAWOOD BINNEN

**DO Architects Litouwen** 

# Appartement Vilnius, Litouwen

Dit appartement is een combinatie van industrieel beton en organisch Lunawood Thermowood. Het glas verlicht niet alleen de woning, maar vormt samen met het hout en beton de ideale combinatie. Wonen met duurzaam hout aan de wand is de optimale mix van de natuur en stad samen in één appartement vertegenwoordigd. Gekozen is voor Luna SHP Sauna / Thermo-D 26×92 en Luna SHP 42×42.