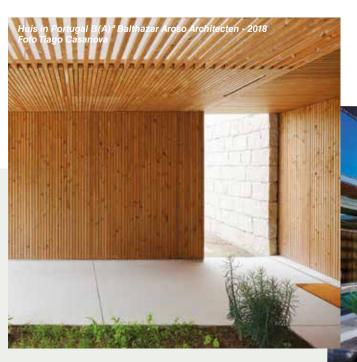

## Villa Vuurlijn - 2019

Deze villa staat op een 'eigen' eiland en biedt de bewoners alle mogelijke luxe. Voor de gevelbekleding is gekozen voor donker gebeitst Lunawood wat daarna nogmaals gebeitst is zodat het hout naar zwart neigt. Deze kleur laat de villa nog meer opgaan in de omgeving.