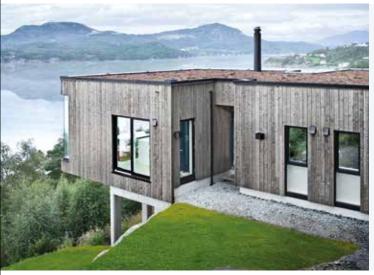

### SUPERWOOD PROJECTEN

Profiel SW01 AART Architect E - Lodret Fünen Denemarken Kleur Zink