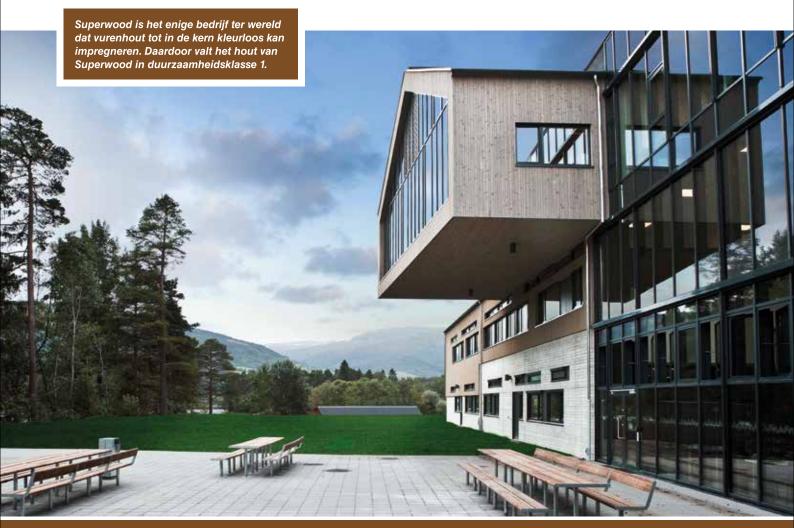

#### De duurzaamheid van houtsoorten wordt vastgelegd in normen die zijn ingedeeld in duurzaamheidsklassen.

Vurenhout behoort in principe tot de houtsoorten met een lage duurzaamheid. Superwood is het enige bedrijf ter wereld dat vurenhout tot in de kern kleurloos kan impregneren. Daardoor wordt de duurzaamheid van het hout aanzienlijk verbeterd.

#### Trots op duurzaamheidsklasse 1

Superwood werkt met een gepatenteerd hogedrukproces dat is bekroond met de EU-milieuprijs. Het hout blijft licht en droog en wordt behandeld met ongeveer 1 gram houtbeschermingsmiddel per plank, genoeg om het volledig te beschermen en de levensduur aanzienlijk te verlengen. Superwood heeft de hoogste classificatie voor duurzaamheid en is geschikt voor langdurige buitentoepassingen (ook in klasse 3.1 en 3.2). In de fabriek kan men de planken ook lakken om het oppervlak te beschermen en zo de duurzaamheid nog verder te verhogen.