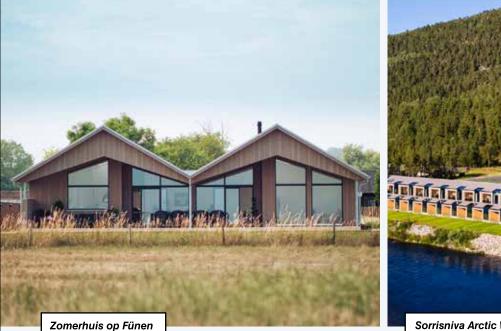

### SUPERWOOD PROJECTEN

Profiel SW01 AART Architect E - Lodret Fünen Denemarken Kleur Zink

#### Meer profielen en kleuren zien?

Scan de QR code en bekijk het actuele overzicht op de website wat er allemaal mogelijk is.

Profiel SW18 Kleur Zink

scan de QR code voor het gehele overzicht.

Sorrisniva Arctic Wilderness Lodge in Finland