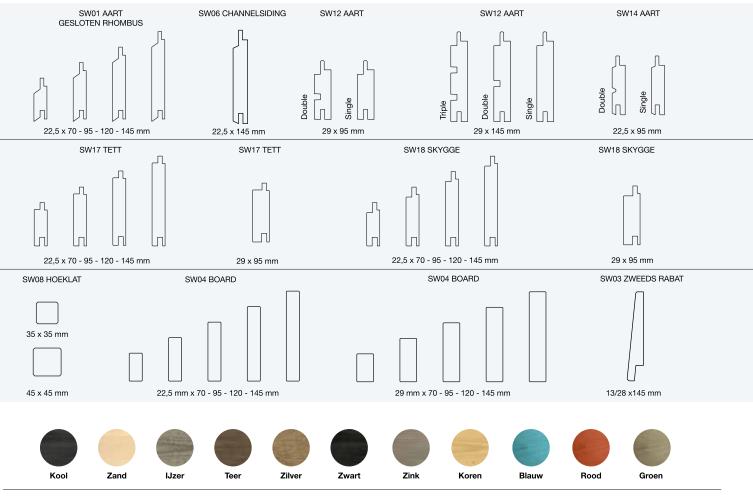

### PROFIELEN EN KLEUREN

Meer profielen en kleuren op aanvraag mogelijk. Zowel transparante kleuren 1 x 3 zijden behandeld. Als in de dekkende kleuren 2 x 3 zijden behandeld.

#### Meer profielen en kleuren zien?

Scan de QR code en bekijk het actuele overzicht op de website wat er allemaal mogelijk is.

Profiel SW18 Kleur Zink

scan de QR code voor het gehele overzicht.

Sorrisniva Arctic Wilderness Lodge in Finland