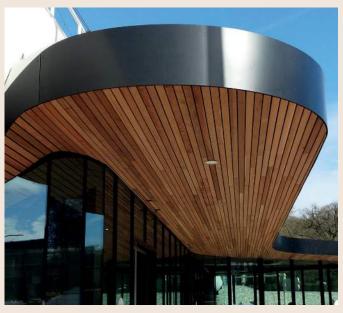

#### Products

Cedarwood inspires architects and offers them unlimited possibilities and solutions to use this unique wood species in their designs. It is the crowning glory of their work, both indoors and outdoors. Indoors, western red cedar has a sound-absorbing effect. The wood is strong, lightweight and easy to process. Any kind of finish is possible; paint (in every desired colour), oil, varnish, or a fire-retardant treatment or coating.