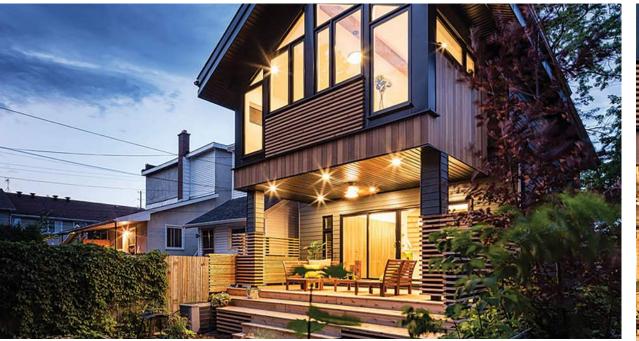

## CEDAR-FIX **PROJECT**

Residential house with Cedar-Fix

#### Dreamhouse

In this newly built residential house, the hidden Cedar-Fix fastening system provides a beautiful and calm image. The western red cedar profiles have been pre-treated with an ageing paint, which will cause the wood to age evenly over time.