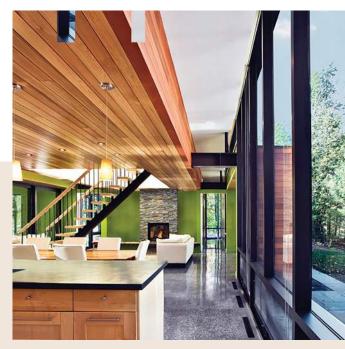

# FACADE CLADDING

#### Any size possible

PureCedar is available in all standard profiles. We also supply custom-made products; any other desired size is possible. As a stock-holding importer of western red cedar, we can guarantee fast delivery.

#### Products

Cedarwood inspires architects and offers them unlimited possibilities and solutions to use this unique wood species in their designs. It is the crowning glory of their work, both indoors and outdoors. Indoors, western red cedar has a sound-absorbing effect. The wood is strong, lightweight and easy to process. Any kind of finish is possible; paint (in every desired colour), oil, varnish, or a fire-retardant treatment or coating.