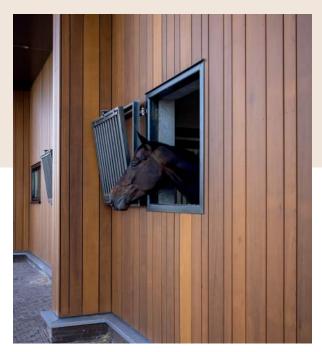

## CEDAR-FIX **PROJECT**

Residential house with Cedar-Fix

#### Dreamhouse

In this newly built residential house, the hidden Cedar-Fix fastening system provides a beautiful and calm image. The western red cedar profiles have been pre-treated with an ageing paint, which will cause the wood to age evenly over time.