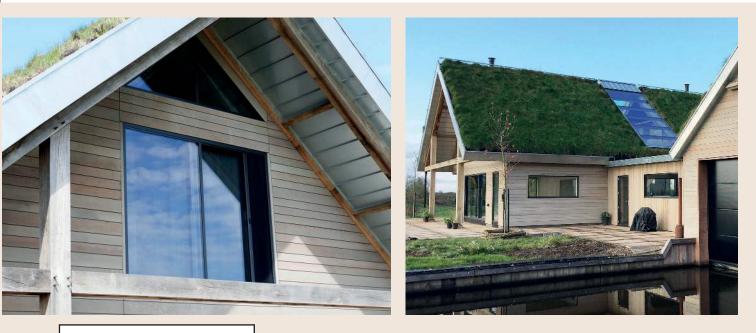

## CEDAR-FIX **PROJECT**

Residential house with Cedar-Fix

#### Dreamhouse

In this newly built residential house, the hidden Cedar-Fix fastening system provides a beautiful and calm image. The western red cedar profiles have been pre-treated with an ageing paint, which will cause the wood to age evenly over time.