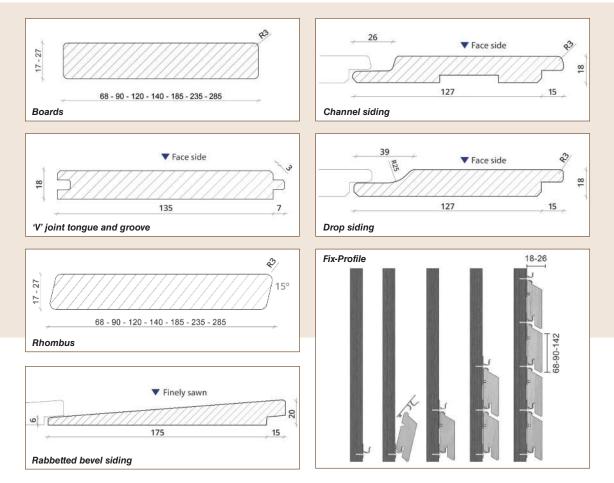

#### Any size possible

PureCedar is available in all standard profiles. We also supply custom-made products; any other desired size is possible. As a stock-holding importer of western red cedar, we can guarantee fast delivery.

# PROFILES. ANYTHING IS POSSIBLE