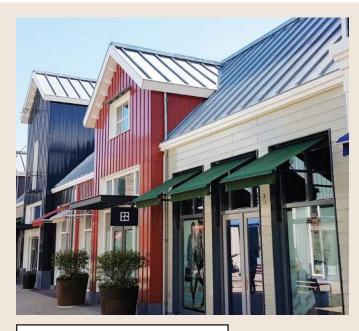

## CEDAR WOOD **PROJECTS**

Batavia Stad - Fashion Outlet Lelystad

Bataviastad, the well-known Dutch fashion outlet with coloured wooden facades Attika architects in Amsterdam chose PureCedar for this design for many reasons, amongst others because of the favourable quality of this wood. It is easy to process, knot-free, durable and can be finished in any colour.