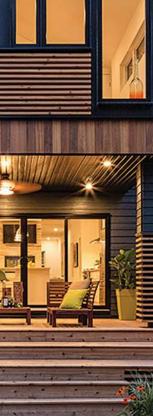

#### Fix it with Cedar-Fix

A facade is a defining feature, and PureCedar is far too beautiful to drill holes in. This is why Gras Wood Wide offers a certified clip system to invisibly fix the timber to facades. A single screw is required per clip, which is invisible. Working with Cedar-Fix is therefore fast and efficient, which saves a considerable amount of time. The builder will be grateful when he can fix his work with Cedar-Fix.

#### Dreamhouse

In this newly built residential house, the hidden Cedar-Fix fastening system provides a beautiful and calm image. The western red cedar profiles have been pre-treated with an ageing paint, which will cause the wood to age evenly over time.