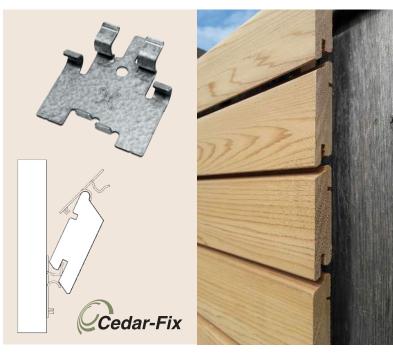

#### Fix it with Cedar-Fix

A facade is a defining feature, and PureCedar is far too beautiful to drill holes in. This is why Gras Wood Wide offers a certified clip system to invisibly fix the timber to facades. A single screw is required per clip, which is invisible. Working with Cedar-Fix is therefore fast and efficient, which saves a considerable amount of time. The builder will be grateful when he can fix his work with Cedar-Fix.