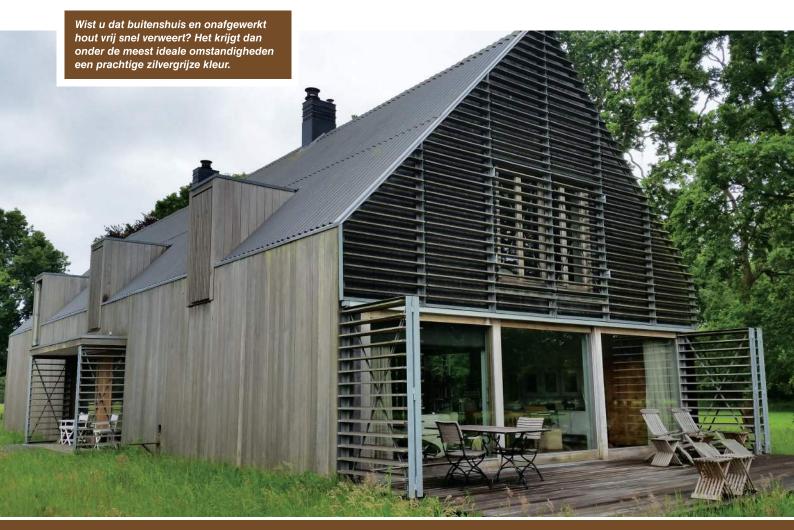

#### **Droomhuis**

In dit nieuw gebouwde woonhuis zorgt het verborgen bevestigingssysteem van Cedar-Fix voor een mooi en rustig beeld. De western red cedar profielen zijn voorbehandeld met een vergrijzer zodat het hout in de toekomst op een egale manier zal vergrijzen.