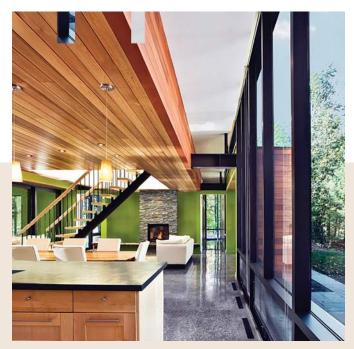

#### Waarom PureCedar?

U ontwerpt een uniek huis of gebouw waarin luxe en comfortabel wonen of werken voorop staat. Daarbij wilt u uw klanten graag iets extra's bieden. Architecten kiezen steeds vaker voor PureCedar gevelbekleding, vanwege de unieke eigenschappen zowel op het gebied van duurzaamheid en bewerkbaarheid als ook esthetisch.

#### **Producten**

Cederhout inspireert architecten en geeft hen onbegrensde mogelijkheden en oplossingen om deze unieke houtsoort in hun ontwerpen toe te passen. Het is de kroon op hun werk, zowel binnen als buiten. Binnenshuis dempt western red cedar geluid. De houtsoort is sterk, licht van gewicht en makkelijk te verwerken. Elke afwerking is mogelijk; verf (in iedere gewenste kleur), olie, vernis of een brandvertragende behandeling of coating.