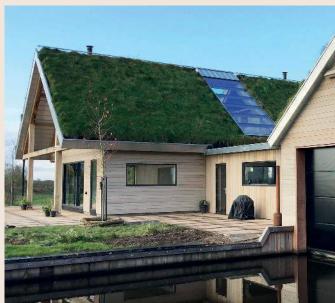

### CEDAR-FIX **PROJECT**

Woonhuis met Cedar-Fix

#### **Droomhuis**

In dit nieuw gebouwde woonhuis zorgt het verborgen bevestigingssysteem van Cedar-Fix voor een mooi en rustig beeld. De western red cedar profielen zijn voorbehandeld met een vergrijzer zodat het hout in de toekomst op een egale manier zal vergrijzen.