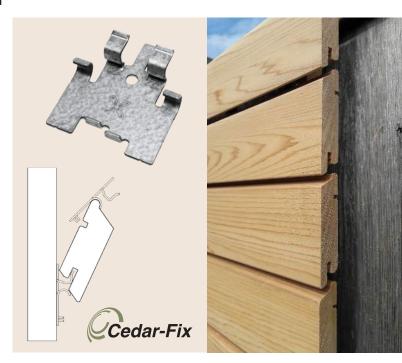

#### Fiks het met Cedar-Fix

Een gevel is zichtbepalend en PureCedar is te fraai om er gaten in te boren. Daarom biedt Gras een gecertificeerd clipsysteem aan, om het hout zonder nagelen of schroeven aan te brengen door middel van niet zichtbare bevestiging op gevels. Per clip is een enkele schroef nodig, die onzichtbaar is. Werken met Cedar-Fix gaat daardoor snel en doeltreffend wat een aanzienlijke tijdsbesparing oplevert. De uitvoerder zal u er dankbaar om zijn, wanneer hij zijn werk kan fiksen met Cedar-Fix.