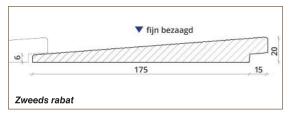

#### ledere maatvoering mogelijk

Pure Cedar is in alle standaard profileringen verkrijgbaar. Daarnaast leveren wij maatwerk; iedere andere gewenste maatvoering is mogelijk. Als voorraadhoudend importeur van western red cedar kunnen wij u een snelle levering garanderen.

# PROFIELEN. ALLES IS MOGELIJK