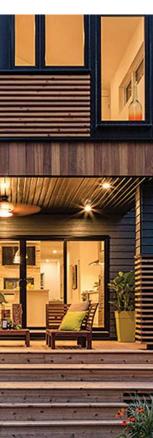

#### Fiks het met Cedar-Fix

Een gevel is zichtbepalend en PureCedar is te fraai om er gaten in te boren. Daarom biedt Gras een gecertificeerd clipsysteem aan, om het hout zonder nagelen of schroeven aan te brengen door middel van niet zichtbare bevestiging op gevels. Per clip is een enkele schroef nodig, die onzichtbaar is. Werken met Cedar-Fix gaat daardoor snel en doeltreffend wat een aanzienlijke tijdsbesparing oplevert. De uitvoerder zal u er dankbaar om zijn, wanneer hij zijn werk kan fiksen met Cedar-Fix.

#### **Droomhuis**

In dit nieuw gebouwde woonhuis zorgt het verborgen bevestigingssysteem van Cedar-Fix voor een mooi en rustig beeld. De western red cedar profielen zijn voorbehandeld met een vergrijzer zodat het hout in de toekomst op een egale manier zal vergrijzen.