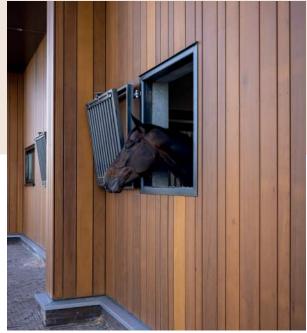

#### PureCedar, hout met karakter

Dit hout kent een unieke variatie in structuur en kleur; van lichtgeel, geelbruin, zalmroze tot chocoladebruin. Kleurcontrasten tussen het voor- en najaarshout geven een fijne streeptekening of een mooie vlamtekening.

Met PureCedar kiest u voor kwaliteitshout met een eigen karakter; absoluut het neusje van de zalm.