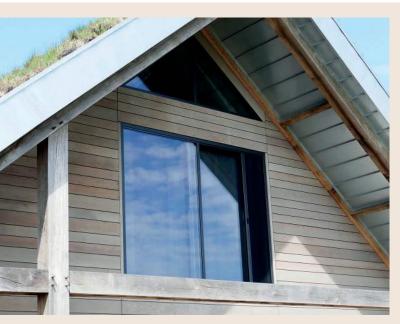

### CEDAR-FIX **PROJECT**

Woonhuis met Cedar-Fix

#### **Droomhuis**

In dit nieuw gebouwde woonhuis zorgt het verborgen bevestigingssysteem van Cedar-Fix voor een mooi en rustig beeld. De western red cedar profielen zijn voorbehandeld met een vergrijzer zodat het hout in de toekomst op een egale manier zal vergrijzen.