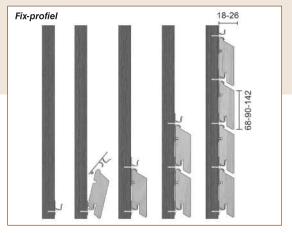

#### Fiks het met Cedar-Fix

Een gevel is zichtbepalend en PureCedar is te fraai om er gaten in te boren. Daarom biedt Gras een gecertificeerd clipsysteem aan, om het hout zonder nagelen of schroeven aan te brengen door middel van niet zichtbare bevestiging op gevels. Per clip is een enkele schroef nodig, die onzichtbaar is. Werken met Cedar-Fix gaat daardoor snel en doeltreffend wat een aanzienlijke tijdsbesparing oplevert. De uitvoerder zal u er dankbaar om zijn, wanneer hij zijn werk kan fiksen met Cedar-Fix.

### CEDAR-FIX **PROJECT**

Woonhuis met Cedar-Fix

#### **Droomhuis**

In dit nieuw gebouwde woonhuis zorgt het verborgen bevestigingssysteem van Cedar-Fix voor een mooi en rustig beeld. De western red cedar profielen zijn voorbehandeld met een vergrijzer zodat het hout in de toekomst op een egale manier zal vergrijzen.

#### Gras Wood Wide BV

Voorraadhoudend producent en leverancier van massief houten gevelproducten in western red cedar, Siberisch lariks, Lunawood, Zaans Zwart, Sealwood, Royal Wood en western red cedar Blue Label dakshingles. Zowel standaard profilering als maatwerk geleverd t.b.v. gevels. Eventueel voorzien van een brandvertragende behandeling en coating. Tevens eigen gevelconcepten, waaronder het Fix-systeem.