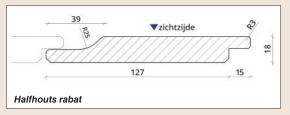

#### ledere maatvoering mogelijk

Pure Cedar is in alle standaard profileringen verkrijgbaar. Daarnaast leveren wij maatwerk; iedere andere gewenste maatvoering is mogelijk. Als voorraadhoudend importeur van western red cedar kunnen wij u een snelle levering garanderen.

# PROFIELEN. ALLES IS MOGELIJK