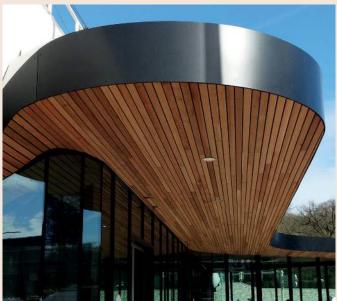

#### **Producten**

Cederhout inspireert architecten en geeft hen onbegrensde mogelijkheden en oplossingen om deze unieke houtsoort in hun ontwerpen toe te passen. Het is de kroon op hun werk, zowel binnen als buiten. Binnenshuis dempt western red cedar geluid. De houtsoort is sterk, licht van gewicht en makkelijk te verwerken. Elke afwerking is mogelijk; verf (in iedere gewenste kleur), olie, vernis of een brandvertragende behandeling of coating.

#### Aanvullende producten

Een pand volledig en smaakvol aankleden? PureCedar is ook verkrijgbaar in zonnelamellen, boeidelen, windveren en dakshingles. Daarmee biedt Gras Wood Wide een compleet gamma aan kwaliteitsproducten van cederhout, veelal de finishing touch voor uw ontwerp.