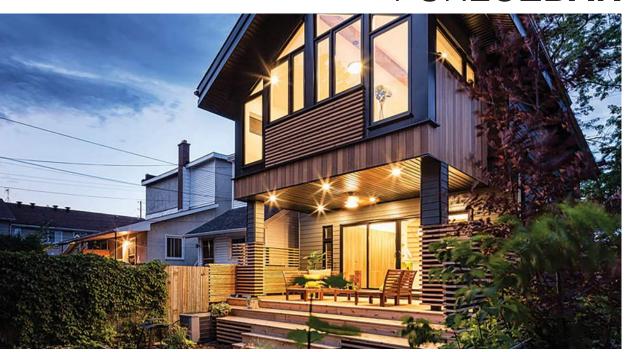

#### Waarom PureCedar?

U ontwerpt een uniek huis of gebouw waarin luxe en comfortabel wonen of werken voorop staat. Daarbij wilt u uw klanten graag iets extra's bieden. Architecten kiezen steeds vaker voor PureCedar gevelbekleding, vanwege de unieke eigenschappen zowel op het gebied van duurzaamheid en bewerkbaarheid als ook esthetisch.

#### PureCedar, hout met karakter

Dit hout kent een unieke variatie in structuur en kleur; van lichtgeel, geelbruin, zalmroze tot chocoladebruin. Kleurcontrasten tussen het voor- en najaarshout geven een fijne streeptekening of een mooie vlamtekening.

Met PureCedar kiest u voor kwaliteitshout met een eigen karakter; absoluut het neusje van de zalm.